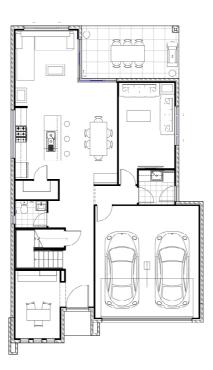

## 'The Allure 28' 4 Bedrooms, 2.5 Bathrooms, Double Garage, Media Room & Study

House & Land Package House Size 267.5m<sup>2</sup>, Land Size 406m<sup>2</sup>

\$675,000

Turn Key inclusions:

Fixed price site costs 2590mm ceilings to entire downstairs European 900mm Freestanding Upright Cooker European 900mm Rangehood Freestanding Dishwasher Overhead Kitchen cupboards Fridge water Butlers Pantry with Feature Glass Door Soft Close kitchen drawers and doors Finger grips to all kitchen drawers and doors Stone benchtops to Kitchen/Ensuite/Bathroom and Powder Room Laundry with cabinets and stone benchtop Heat/Light/Fan combo to Bathroom/Ensuite Daiken reverse cycle fully ducted A/C Ceiling fans to all bedrooms and Alfresco LED downlights throughout. Timber Look Laminate flooring to main floor Porcelain tiles to all wet areas Carpet to all bedrooms / Media room / Study Concrete & tiling to Alfresco Flyscreen's to all windows and doors Remote control double garage with internal access Window coverings throughout Ultimo Front Facade with render 1200mm Feature Front Entry Door Full landscape package including fences / turf to front & rear/ garden beds to front yard / letterbox / clothesline Exposed aggregate driveway and porch