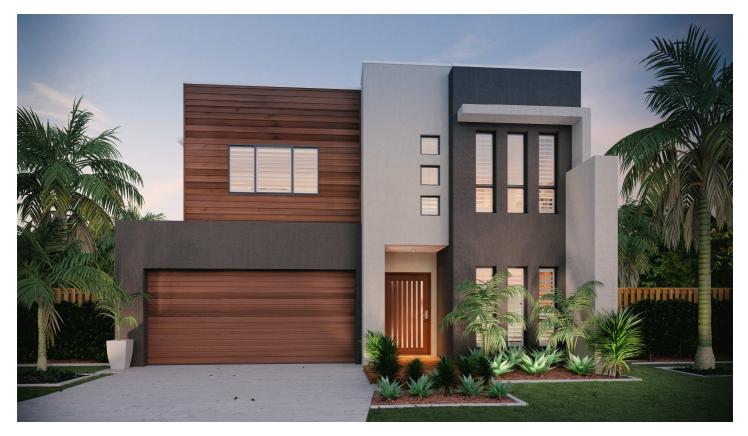

## 'The Allure 28' 4 Bedrooms, 2.5 Bathrooms, Double Garage, Media Room & Study

House & Land Package House Size 267.5m<sup>2</sup>, Land Size 406m<sup>2</sup>

\$675,000

Turn Key inclusions:

Fixed price site costs 2590mm ceilings to entire downstairs European 900mm Freestanding Upright Cooker European 900mm Rangehood Freestanding Dishwasher Overhead Kitchen cupboards Fridge water Butlers Pantry with Feature Glass Door Soft Close kitchen drawers and doors Finger grips to all kitchen drawers and doors Stone benchtops to Kitchen/Ensuite/Bathroom and Powder Room Laundry with cabinets and stone benchtop Heat/Light/Fan combo to Bathroom/Ensuite Daiken reverse cycle fully ducted A/C Ceiling fans to all bedrooms and Alfresco LED downlights throughout. Timber Look Laminate flooring to main floor Porcelain tiles to all wet areas Carpet to all bedrooms / Media room / Study Concrete & tiling to Alfresco Flyscreen's to all windows and doors Remote control double garage with internal access Window coverings throughout Ultimo Front Facade with render 1200mm Feature Front Entry Door Full landscape package including fences / turf to front & rear/ garden beds to front yard / letterbox / clothesline Exposed aggregate driveway and porch