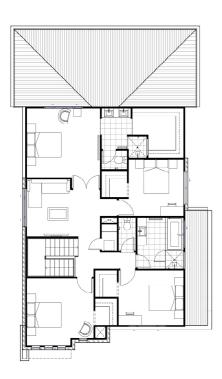

## 'The Allure 28' 4 Bedrooms, 2.5 Bathrooms, Double Garage, Media Room & Study

House & Land Package House Size 267.5m<sup>2</sup>, Land Size 406m<sup>2</sup>

\$675,000

Turn Key inclusions:

Fixed price site costs 2590mm ceilings to entire downstairs European 900mm Freestanding Upright Cooker European 900mm Rangehood Freestanding Dishwasher Overhead Kitchen cupboards Fridge water Butlers Pantry with Feature Glass Door Soft Close kitchen drawers and doors Finger grips to all kitchen drawers and doors Stone benchtops to Kitchen/Ensuite/Bathroom and Powder Room Laundry with cabinets and stone benchtop Heat/Light/Fan combo to Bathroom/Ensuite Daiken reverse cycle fully ducted A/C Ceiling fans to all bedrooms and Alfresco LED downlights throughout. Timber Look Laminate flooring to main floor Porcelain tiles to all wet areas Carpet to all bedrooms / Media room / Study Concrete & tiling to Alfresco Flyscreen's to all windows and doors Remote control double garage with internal access Window coverings throughout Ultimo Front Facade with render 1200mm Feature Front Entry Door Full landscape package including fences / turf to front & rear/ garden beds to front yard / letterbox / clothesline Exposed aggregate driveway and porch