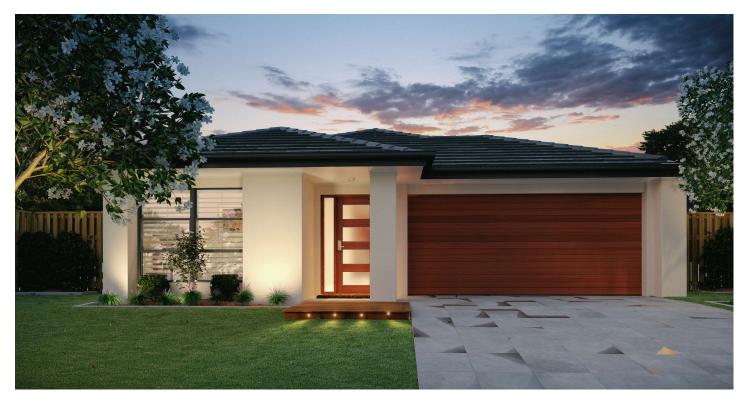

## Palladío

## 'The Varese MTR' 4 Bedrooms, 2 Bathrooms, Double Garage, Media Room

## House & Land Package House Size 207.70m<sup>2</sup>, Land Size 375m<sup>2</sup>

\$510,000

**Turn Key inclusions:** Fixed price site costs

2590mm ceilings throughout European 900mm Freestanding Upright Cooker European 900mm Rangehood Freestanding Dishwasher Overhead Kitchen cupboards Fridge water Butlers Pantry with Feature Glass Door Stone benchtops to Kitchen/Ensuite/Bathroom Heat/Light/Fan combo to Bathroom/Ensuite Daiken reverse cycle split system AC to Living Ceiling fans to all bedrooms and Alfresco LED downlights throughout. Timber Look Laminate flooring to main floor Carpet to all bedrooms and Media room Concrete & tiling to Alfresco Flyscreen's to all windows and doors Remote control double garage with internal access Window coverings throughout Vogue Front Façade with render 1200mm Feature Front Entry Door Full landscape package including fences / turf to front & rear/ garden beds to front yard / letterbox / clothesline Exposed aggregate driveway and porch