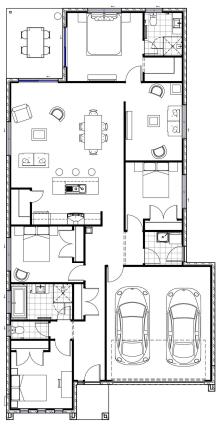

## 'The Varese MTR' 4 Bedrooms, 2 Bathrooms, Double Garage, Media Room

## House & Land Package House Size 207.70m<sup>2</sup>, Land Size 375m<sup>2</sup>

\$510,000

**Turn Key inclusions:** Fixed price site costs

2590mm ceilings throughout European 900mm Freestanding Upright Cooker European 900mm Rangehood Freestanding Dishwasher Overhead Kitchen cupboards Fridge water Butlers Pantry with Feature Glass Door Stone benchtops to Kitchen/Ensuite/Bathroom Heat/Light/Fan combo to Bathroom/Ensuite Daiken reverse cycle split system AC to Living Ceiling fans to all bedrooms and Alfresco LED downlights throughout. Timber Look Laminate flooring to main floor Carpet to all bedrooms and Media room Concrete & tiling to Alfresco Flyscreen's to all windows and doors Remote control double garage with internal access Window coverings throughout Vogue Front Façade with render 1200mm Feature Front Entry Door Full landscape package including fences / turf to front & rear/ garden beds to front yard / letterbox / clothesline Exposed aggregate driveway and porch