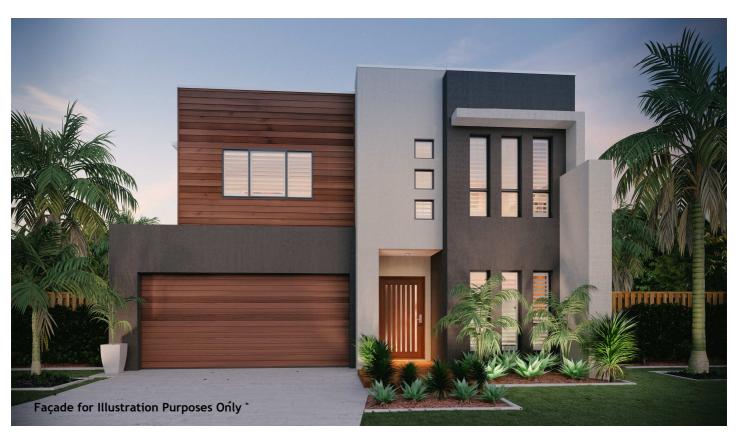

## Palladío 26 Lindeman Circuit, Pimpama

'The Allure 28' 4 Bedrooms, 2.5 Bathrooms, Double Garage, Media Room & Study

Carpet to all bedrooms / Media room / Study

Concrete & tiling to Alfresco Flyscreen's to all windows and doors

Remote control double garage with internal

Window coverings throughout
Ultimo Front Façade with render

1200mm Feature Front Entry Door Full landscape package including fences / turf to front & rear/ garden beds to front yard / letterbox / clothesline

Exposed aggregate driveway and porch