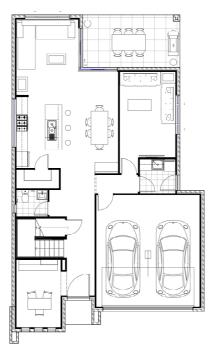

## Palladío 26 Lindeman Circuit, Pimpama

'The Allure 28' 4 Bedrooms, 2.5 Bathrooms, Double Garage, Media Room & Study