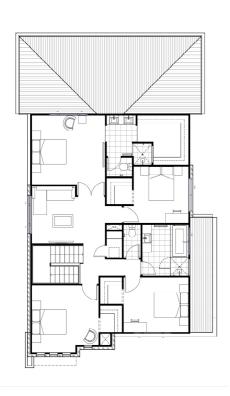

## Palladío 26 Lindeman Circuit, Pimpama

'The Allure 28' 4 Bedrooms, 2.5 Bathrooms, Double Garage, Media Room & Study