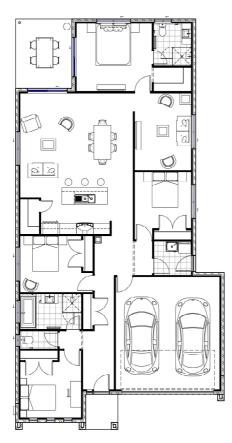

# Palladio Lot 1103 Butterleaf Crescent

'The Varese MTR' 4 Bedrooms, 2 Bathrooms, Double Garage, Media Room

#### House & Land Package House Size 207.70m<sup>2</sup>, Land Size 375m<sup>2</sup>

\$515,000