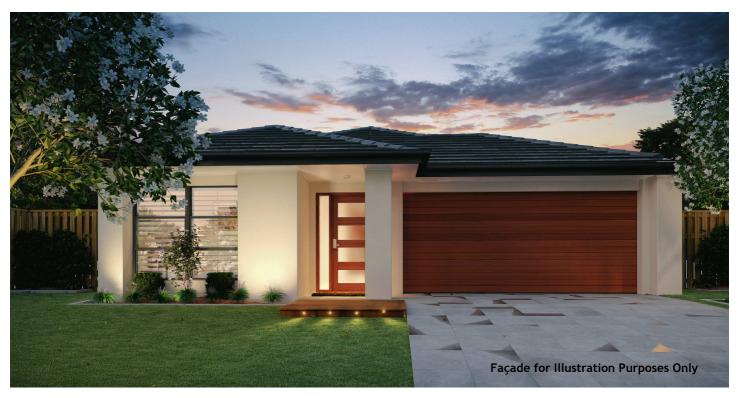

# Palladio Lot 1103 Butterleaf Crescent

'The Varese MTR' 4 Bedrooms, 2 Bathrooms, Double Garage, Media Room

Timber Look Laminate flooring to main floor

Carpet to all bedrooms and Media room Concrete & tiling to Alfresco

Flyscreen's to all windows and doors Remote control double garage with

internal access

Window coverings throughout Vogue Front Façade with render 1200mm Feature Front Entry Door Full landscape package including fences / turf to front & rear/ garden beds to front yard / letterbox / clothesline Exposed aggregate driveway and porch