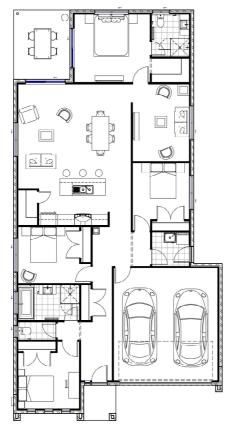

## Palladio Lot 1104 Butterleaf Crescent

'The Varese MTR' 4 Bedrooms, 2 Bathrooms, Double Garage, Media Room

House & Land Package House Size 207.70m<sup>2</sup>, Land Size 375m<sup>2</sup>

\$515,000

Turn Key inclusions: