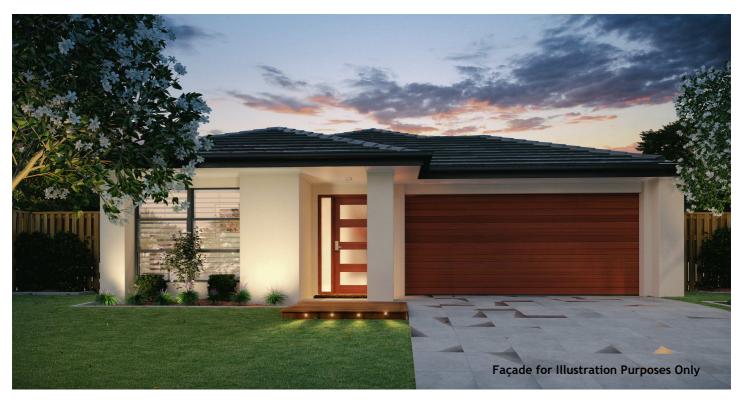

## Palladio Lot 1104 Butterleaf Crescent

'The Varese MTR' 4 Bedrooms, 2 Bathrooms, Double Garage, Media Room

House & Land Package House Size 207.70m<sup>2</sup>, Land Size 375m<sup>2</sup>

\$515,000

Turn Key inclusions:

Carpet to all bedrooms and Media room Concrete & tiling to Alfresco

Flyscreen's to all windows and doors Remote control double garage with

internal access

Window coverings throughout Vogue Front Façade with render 1200mm Feature Front Entry Door Full landscape package including fences / turf to front & rear/ garden beds to front yard / letterbox / clothesline Exposed aggregate driveway and porch