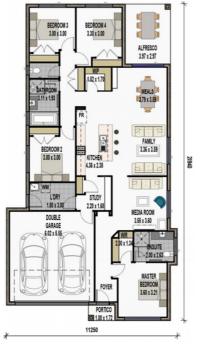

## Palladio Homes The como 22

4 Bedrooms, 2 Bathrooms, Open Plan Kitchen/Dining/Family Room, Walk-in Pantry, Study Nook, Media Room & Double Garage

House & Land Package: Lot 14 Paperback Place, Ormeau (The Woods Estate) \$490,945.00

## **Inclusions**

- \* Fixed price site costs up to H1 soil
- \* Colourbond Roof
- \* Remote control double garage door
- \* Metro façade as illustrated
- \* Exposed aggregate driveway and porch (50m2)
- \* European 900mm Freestanding Upright Cooker
- \* European 900mm Rangehood
- \* Overhead kitchen cupboards
- \* Freestanding Dishwasher
- \* Overhead Kitchen cupboards
- \* Soft-close Kitchen Cabinets
- \* Stone benchtops to Kitchen/Ensuite/Bathroom
- \* Daiken 12.5 Kw Fully Ducted reverse cycle A/C
- \* Ceiling Height 2590mm
- \* Flyscreens to all windows
- \* Ceiling fans to all bedrooms and Alfresco
- \* Ceramic tile flooring to main floor
- \* Carpet to all bedrooms and Media room
- \* Tiles to Alfresco
- \* Block out roller blinds to all windows
- **\*\*Please Note**\*\* Price is INCLUSIVE of \$20,000 promotional discount