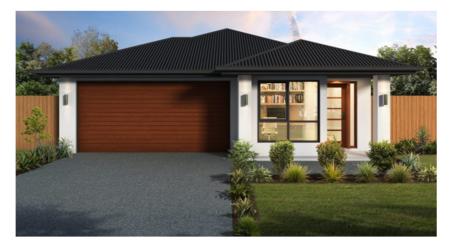

## Palladio Homes The Serenity

3 Bedrooms, 2 Bathrooms, Open Plan Kitchen/Dining/Family Room, Study & Double Garage

(The Woods Estate) House & Land Package: Lot 18 Paperback Place, Ormeau \$475,728.00

Experience the **Palladio** difference

## **Inclusions**

- \* Fixed price site costs up to H1 soil
- \* Colourbond Roof
- \* Remote control double garage door
- \* Vogue façade as illustrated
- \* Exposed aggregate driveway and porch (50m2)
- \* European 900mm Freestanding Upright Cooker
- \* European 900mm Rangehood
- \* Overhead kitchen cupboards
- \* Freestanding Dishwasher
- \* Overhead Kitchen cupboards
- \* Soft-close Kitchen Cabinets
- \* Stone benchtops to Kitchen/Ensuite/Bathroom
- \* Daiken 12.5 Kw Fully Ducted reverse cycle A/C
- \* Ceiling Height 2590mm
- \* Flyscreens to all windows
- \* Ceiling fans to all bedrooms and Alfresco
- \* Ceramic tile flooring to main floor
- \* Carpet to all bedrooms and Media room
- Tiles to Alfresco
- \* Block out roller blinds to all windows