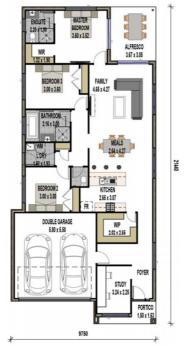

## Palladio Homes The Serenity

3 Bedrooms, 2 Bathrooms, Open Plan Kitchen/Dining/Family Room, Study & Double Garage

(The Woods Estate) House & Land Package: Lot 18 Paperback Place, Ormeau \$475,728.00

Experience the **Palladio** difference

## **Inclusions**

- \* Fixed price site costs up to H1 soil
- \* Colourbond Roof
- \* Remote control double garage door
- \* Vogue façade as illustrated
- \* Exposed aggregate driveway and porch (50m2)
- \* European 900mm Freestanding Upright Cooker
- \* European 900mm Rangehood
- \* Overhead kitchen cupboards
- \* Freestanding Dishwasher
- \* Overhead Kitchen cupboards
- \* Soft-close Kitchen Cabinets
- \* Stone benchtops to Kitchen/Ensuite/Bathroom
- \* Daiken 12.5 Kw Fully Ducted reverse cycle A/C
- \* Ceiling Height 2590mm
- \* Flyscreens to all windows
- \* Ceiling fans to all bedrooms and Alfresco
- \* Ceramic tile flooring to main floor
- \* Carpet to all bedrooms and Media room
- Tiles to Alfresco
- \* Block out roller blinds to all windows