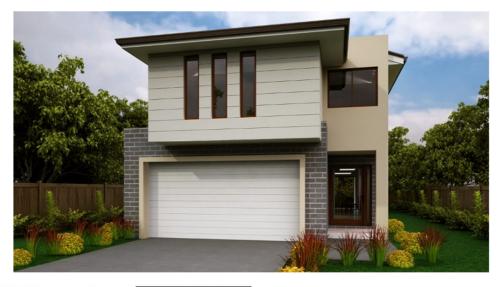

## Palladio Homes The Pinnacle

4 Bedrooms, 2 Bathrooms, Powder Room, Open Plan Kitchen/Dining/Family Room, Media Room, Leisure Room & Double Garage

House & Land Package: Lot 23 Forest Avenue, Ormeau (The Woods Estate) \$523,988.00

## **Inclusions**

- \* Fixed price site costs up to H1 soil
- \* Colourbond Roof
- \* Remote control double garage door
- \* Metro façade as illustrated (+ Render to Parapet wall)
- \* Exposed aggregate driveway and porch (50m2)
- \* European 900mm Freestanding Upright Cooker
- \* European 900mm Rangehood
- \* Overhead kitchen cupboards
- \* Freestanding Dishwasher
- \* Overhead Kitchen cupboards
- \* Soft-close Kitchen Cabinets
- \* Stone benchtops to Kitchen/Ensuite/Bathroom
- \* Daiken 12.5 Kw Fully Ducted reverse cycle A/C
- \* Ceiling Height 2590mm
- \* Flyscreens to all windows
- \* Ceiling fans to all bedrooms and Alfresco
- \* Ceramic tile flooring to main floor
- \* Carpet to all bedrooms and Media room
- \* Tiles to Alfresco
- \* Block out roller blinds to all windows
- \*\*Please Note\*\* Price is INCLUSIVE of \$20,000 promotional discount