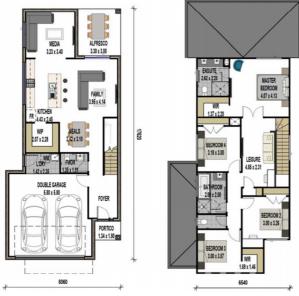

## Palladio Homes The Pinnacle

4 Bedrooms, 2 Bathrooms, Powder Room, Open Plan Kitchen/Dining/Family Room, Media Room, Leisure Room & Double Garage

House & Land Package: Lot 23 Forest Avenue, Ormeau (The Woods Estate) \$523,988.00

## **Inclusions**

- \* Fixed price site costs up to H1 soil
- \* Colourbond Roof
- \* Remote control double garage door
- \* Metro façade as illustrated (+ Render to Parapet wall)
- \* Exposed aggregate driveway and porch (50m2)
- \* European 900mm Freestanding Upright Cooker
- \* European 900mm Rangehood
- \* Overhead kitchen cupboards
- \* Freestanding Dishwasher
- \* Overhead Kitchen cupboards
- \* Soft-close Kitchen Cabinets
- \* Stone benchtops to Kitchen/Ensuite/Bathroom
- \* Daiken 12.5 Kw Fully Ducted reverse cycle A/C
- \* Ceiling Height 2590mm
- \* Flyscreens to all windows
- \* Ceiling fans to all bedrooms and Alfresco
- \* Ceramic tile flooring to main floor
- \* Carpet to all bedrooms and Media room
- \* Tiles to Alfresco
- \* Block out roller blinds to all windows
- \*\*Please Note\*\* Price is INCLUSIVE of \$20,000 promotional discount