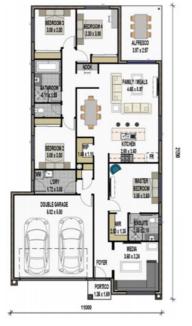

## Palladío Homes The varese

4 Bedrooms, 2 Bathrooms, Open Plan Kitchen/Dining/Family Room, Study Nook, Media Room & Double Garage

House & Land Package: Lot 287 Coral St, Pimpama (Pimpama Village) \$503,865.00

## **Inclusions**

- \* Fixed price site costs up to H1 soil
- \* Colourbond Roof
- \* Remote control double garage door
- \* Coastal façade as illustrated
- \* Exposed aggregate driveway and porch (50m2)
- \* European 900mm Freestanding Upright Cooker
- \* European 900mm Rangehood
- \* Overhead kitchen cupboards
- \* Freestanding Dishwasher
- \* Overhead Kitchen cupboards
- \* Soft-close Kitchen Cabinets
- \* Stone benchtops to Kitchen/Ensuite/Bathroom
- \* Daiken 12.5 Kw Fully Ducted reverse cycle A/C
- \* Ceiling Height 2590mm
- \* Flyscreens to all windows
- \* Ceiling fans to all bedrooms and Alfresco
- \* Ceramic tile flooring to main floor
- \* Carpet to all bedrooms and Media room
- \* Tiles to Alfresco
- \* Block out roller blinds to all windows