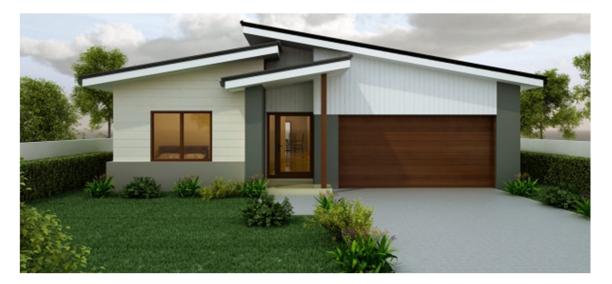

## Palladío Homes The varese

4 Bedrooms, 2 Bathrooms, Open Plan Kitchen/Dining/Family Room, Study Nook, Media Room & Double Garage

House & Land Package: Lot 287 Coral St, Pimpama (Pimpama Village) \$503,865.00

## **Inclusions**

- \* Fixed price site costs up to H1 soil
- \* Colourbond Roof
- \* Remote control double garage door
- \* Coastal façade as illustrated
- \* Exposed aggregate driveway and porch (50m2)
- \* European 900mm Freestanding Upright Cooker
- \* European 900mm Rangehood
- \* Overhead kitchen cupboards
- \* Freestanding Dishwasher
- \* Overhead Kitchen cupboards
- \* Soft-close Kitchen Cabinets
- \* Stone benchtops to Kitchen/Ensuite/Bathroom
- \* Daiken 12.5 Kw Fully Ducted reverse cycle A/C
- \* Ceiling Height 2590mm
- \* Flyscreens to all windows
- \* Ceiling fans to all bedrooms and Alfresco
- \* Ceramic tile flooring to main floor
- \* Carpet to all bedrooms and Media room
- \* Tiles to Alfresco
- \* Block out roller blinds to all windows