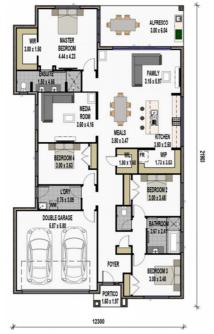

## Palladio Homes The Haven

4 Bedrooms, 2 Bathrooms, Open Plan Kitchen/Dining/Family Room, Walk-in Pantry & Linen Cupboard, Media Room & Double Garage

House & Land Package: Lot 296 Coral St, Pimpama (Pimpama Village) \$557,848.00

## Inclusions (Land size 420m2)

- \* Fixed price site costs up to H1 soil
- \* Colourbond Roof
- \* Remote control double garage door
- \* Coastal façade as illustrated
- \* Exposed aggregate driveway and porch (50m2)
- \* European 900mm Freestanding Upright Cooker
- \* European 900mm Rangehood
- \* Overhead kitchen cupboards
- \* Freestanding Dishwasher
- \* Overhead Kitchen cupboards
- \* Soft-close Kitchen Cabinets
- \* Stone benchtops to Kitchen/Ensuite/Bathroom
- \* Daiken 12.5 Kw Fully Ducted reverse cycle A/C
- \* Ceiling Height 2590mm
- \* Flyscreens to all windows
- \* Ceiling fans to all bedrooms and Alfresco
- \* Ceramic tile flooring to main floor
- \* Carpet to all bedrooms and Media room
- \* Tiles to Alfresco
- \* Block out roller blinds to all windows