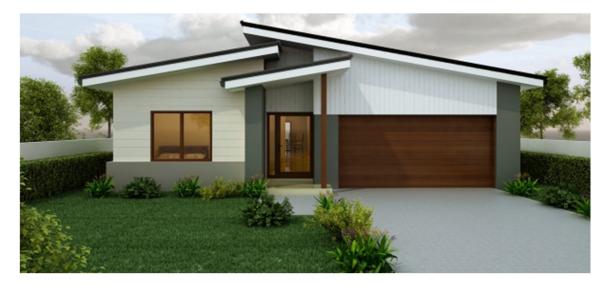

## Palladio Homes The Haven

4 Bedrooms, 2 Bathrooms, Open Plan Kitchen/Dining/Family Room, Walk-in Pantry & Linen Cupboard, Media Room & Double Garage

House & Land Package: Lot 296 Coral St, Pimpama (Pimpama Village) \$557,848.00

## Inclusions (Land size 420m2)

- \* Fixed price site costs up to H1 soil
- \* Colourbond Roof
- \* Remote control double garage door
- \* Coastal façade as illustrated
- \* Exposed aggregate driveway and porch (50m2)
- \* European 900mm Freestanding Upright Cooker
- \* European 900mm Rangehood
- \* Overhead kitchen cupboards
- \* Freestanding Dishwasher
- \* Overhead Kitchen cupboards
- \* Soft-close Kitchen Cabinets
- \* Stone benchtops to Kitchen/Ensuite/Bathroom
- \* Daiken 12.5 Kw Fully Ducted reverse cycle A/C
- \* Ceiling Height 2590mm
- \* Flyscreens to all windows
- \* Ceiling fans to all bedrooms and Alfresco
- \* Ceramic tile flooring to main floor
- \* Carpet to all bedrooms and Media room
- \* Tiles to Alfresco
- \* Block out roller blinds to all windows