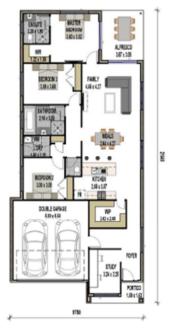

## 3 Bedrooms, 2 Bathrooms, Open Plan Kitchen/Dining/Family Room, Study And Double Garage

House & Land Package: Lot 305 Chisolm Way Pimpama, (Pimpama Village) \$477,228.00

Experience the Palladio difference

#### **Inclusions**

- \* Fixed price site costs up to H1 soil
- \* Colourbond Roof
- \* Remote control double garage door
- \* Metro façade as illustrated
- \* Exposed aggregate driveway and porch (50m2)
- \* European 900mm Freestanding Upright Cooker
- \* European 900mm Rangehood
- \* Overhead kitchen cupboards
- \* Freestanding Dishwasher
- \* Overhead Kitchen cupboards
- \* Soft-close Kitchen Cabinets
- \* Stone benchtops to Kitchen/Ensuite/Bathroom
- \* Daiken 12.5 Kw Fully Ducted reverse cycle A/C
- \* Ceiling Height 2590mm
- \* Flyscreens to all windows
- \* Ceiling fans to all bedrooms and Alfresco
- \* Ceramic tile flooring to main floor
- \* Carpet to all bedrooms and Media room
- \* Tiles to Alfresco
- \* Block out roller blinds to all windows
- \*\*Please Note\*\* Price is INCLUSIVE of \$20,000 promotional discount