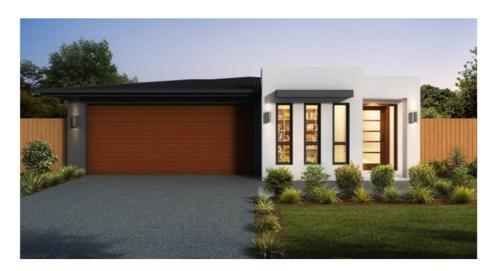

# Palladio Homes The Serenity

## 3 Bedrooms, 2 Bathrooms, Open Plan Kitchen/Dining/Family Room, Study And Double Garage

House & Land Package: Lot 305 Chisolm Way Pimpama, (Pimpama Village) \$477,228.00

Experience the Palladio difference

#### **Inclusions**

- \* Fixed price site costs up to H1 soil
- \* Colourbond Roof
- \* Remote control double garage door
- \* Metro façade as illustrated
- \* Exposed aggregate driveway and porch (50m2)
- \* European 900mm Freestanding Upright Cooker
- \* European 900mm Rangehood
- \* Overhead kitchen cupboards
- \* Freestanding Dishwasher
- \* Overhead Kitchen cupboards
- \* Soft-close Kitchen Cabinets
- \* Stone benchtops to Kitchen/Ensuite/Bathroom
- \* Daiken 12.5 Kw Fully Ducted reverse cycle A/C
- \* Ceiling Height 2590mm
- \* Flyscreens to all windows
- \* Ceiling fans to all bedrooms and Alfresco
- \* Ceramic tile flooring to main floor
- \* Carpet to all bedrooms and Media room
- \* Tiles to Alfresco
- \* Block out roller blinds to all windows
- \*\*Please Note\*\* Price is INCLUSIVE of \$20,000 promotional discount