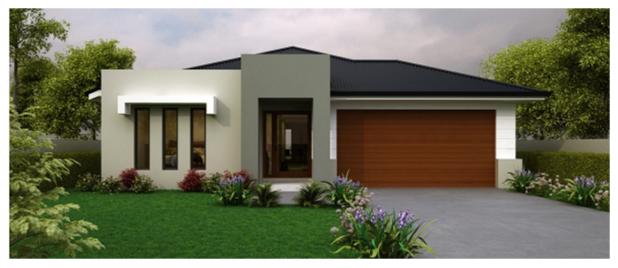

## Palladio Homes The como 22

4 Bedrooms, 2 Bathrooms, Open Plan Kitchen/Dining/Family Room, Walk-in Pantry, Study Nook, Media Room & Double Garage

House & Land Package: Lot 315 Chisolm Way, Pimpama (Pimpama Village) \$500,945.00

## **Inclusions**

- \* Fixed price site costs up to H1 soil
- \* Colourbond Roof
- \* Remote control double garage door
- \* Metro façade as illustrated
- \* Exposed aggregate driveway and porch (50m2)
- \* European 900mm Freestanding Upright Cooker
- \* European 900mm Rangehood
- \* Overhead kitchen cupboards
- \* Freestanding Dishwasher
- \* Overhead Kitchen cupboards
- \* Soft-close Kitchen Cabinets
- \* Stone benchtops to Kitchen/Ensuite/Bathroom
- \* Daiken 12.5 Kw Fully Ducted reverse cycle A/C
- \* Ceiling Height 2590mm
- \* Flyscreens to all windows
- \* Ceiling fans to all bedrooms and Alfresco
- \* Ceramic tile flooring to main floor
- \* Carpet to all bedrooms and Media room
- \* Tiles to Alfresco
- \* Block out roller blinds to all windows
- \*\*Please Note\*\* Price is INCLUSIVE of \$20,000 promotional discount