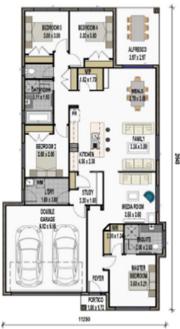

## Palladio Homes The como 22

4 Bedrooms, 2 Bathrooms, Open Plan Kitchen/Dining/Family Room, Walk-in Pantry, Study Nook, Media Room & Double Garage

House & Land Package: Lot 315 Chisolm Way, Pimpama (Pimpama Village) \$500,945.00