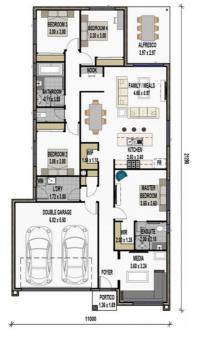

## Palladío Homes The varese

4 Bedrooms, 2 Bathrooms, Open Plan Kitchen/Dining/Family Room, Study Nook, Media Room & Double Garage

House & Land Package: Lot 9 Goldmine Rd, Ormeau (The Woods Estate) \$485,947.00

## **Inclusions**

- \* Fixed price site costs up to H1 soil\* Colourbond Roof
- \* Remote control double garage door
- \* Vogue façade as illustrated
- \* Exposed aggregate driveway and porch (50m2)
- \* European 900mm Freestanding Upright Cooker
- \* European 900mm Rangehood
  \* Overhead kitchen cupboards
- \* Freestanding Dishwasher
- \* Overhead Kitchen cupboards
- \* Soft-close Kitchen Cabinets
- \* Stone benchtops to Kitchen/Ensuite/Bathroom
- \* Daiken 12.5 Kw Fully Ducted reverse cycle A/C
- \* Ceiling Height 2590mm
- \* Flyscreens to all windows
- \* Ceiling fans to all bedrooms and Alfresco
- \* Ceramic tile flooring to main floor
- \* Carpet to all bedrooms and Media room
- \* Tiles to Alfresco
- \* Block out roller blinds to all windows