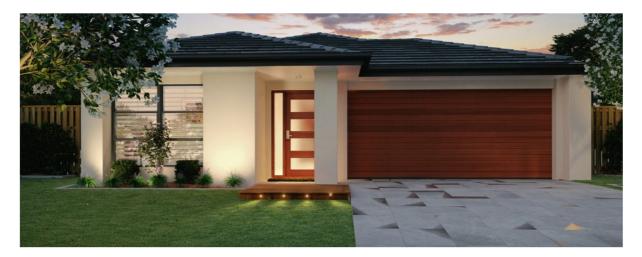

## Palladío Homes The varese

4 Bedrooms, 2 Bathrooms, Open Plan Kitchen/Dining/Family Room, Study Nook, Media Room & Double Garage

House & Land Package: Lot 9 Goldmine Rd, Ormeau (The Woods Estate) \$485,947.00

## **Inclusions**

- \* Fixed price site costs up to H1 soil\* Colourbond Roof
- \* Remote control double garage door
- \* Vogue façade as illustrated
- \* Exposed aggregate driveway and porch (50m2)
- \* European 900mm Freestanding Upright Cooker
- \* European 900mm Rangehood
  \* Overhead kitchen cupboards
- \* Freestanding Dishwasher
- \* Overhead Kitchen cupboards
- \* Soft-close Kitchen Cabinets
- \* Stone benchtops to Kitchen/Ensuite/Bathroom
- \* Daiken 12.5 Kw Fully Ducted reverse cycle A/C
- \* Ceiling Height 2590mm
- \* Flyscreens to all windows
- \* Ceiling fans to all bedrooms and Alfresco
- \* Ceramic tile flooring to main floor
- \* Carpet to all bedrooms and Media room
- \* Tiles to Alfresco
- \* Block out roller blinds to all windows