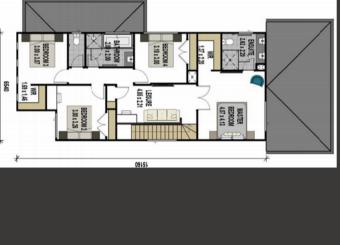

Difference

4 Bedrooms, 2 Bathrooms, Open Plan Kitchen/Dining/Family Room, Leisure Room, Media Room & Remote Double Garage

House & Land Package: Lot 40 "New Road", Ormeau (Elevate Estate) **\$501,580.00** 