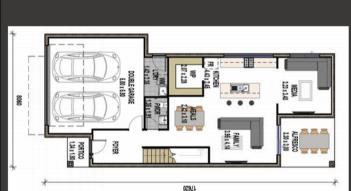

## Palladío Homes

The Pinnacle (220.84m2)

(Metro Façade shown for illustration purposes only) \*\*Other facades available on request\*\* <u>At Palladío Homes</u> ✓ Quality Comes Standard Experience The Palladío

Difference

4 Bedrooms, 2 Bathrooms, Open Plan Kitchen/Dining/Family Room, Leisure Room, Media Room & Remote Double Garage

House & Land Package: Lot 40 "New Road", Ormeau (Elevate Estate) **\$501,580.00** 