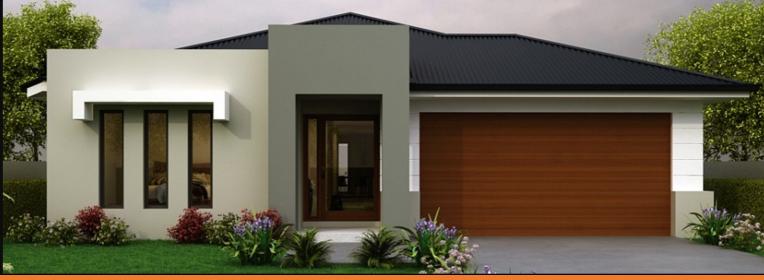

# Palladio Homes The Haven 246.05m2

4 Bedrooms, 2 Bathrooms, Open Plan Kitchen/Dining/Family Room, Walk-in Linen & Pantry, Media Room & Double Garage

House & Land Package: Lot 1535 Gainsborough Drive Pimpama (Gainsborough Greens) \$564,340.00

### **Inclusions**

\* Fixed price site costs up to H1 soil

- \* Colourbond Roof
- \* Remote control double garage door
- \* Metro façade as illustrated
- \* Exposed aggregate driveway and porch (50m2)
- \* European 900mm Freestanding Upright Cooker
- \* European 900mm Rangehood
- \* Overhead kitchen cupboards
- \* Freestanding Dishwasher
- \* Overhead Kitchen cupboards
- \* Soft-close Kitchen Cabinets
- \* Stone benchtops to
- Kitchen/Ensuite/Bathroom
- \* Daiken 12.5 Kw Fully Ducted reverse cycle A/C
- \* Ceiling Height 2590mm
- \* Flyscreens to all windows
- \* Ceiling fans to all bedrooms and Alfresco
- \* Ceramic tile flooring to main floor
- \* Carpet to all bedrooms and Media room
- \* Tiles to Alfresco
- \* Block out roller blinds to all windows