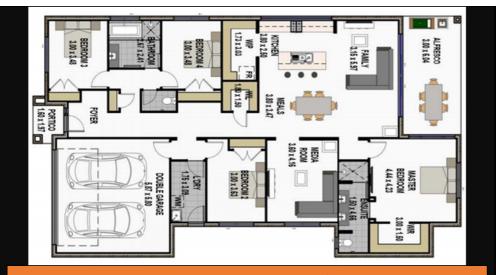

# Palladio Homes The Haven 246.05m2

4 Bedrooms, 2 Bathrooms, Open Plan Kitchen/Dining/Family Room, Walk-in Linen & Pantry, Media Room & Double Garage

House & Land Package: Lot 1535 Gainsborough Drive Pimpama (Gainsborough Greens) \$564,340.00