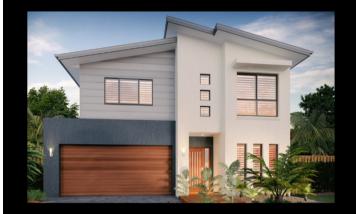

# Palladío Homes

The Allure 28 (coastal Facade)

4 Bedrooms, 2 Bathrooms, Open Plan Kitchen/Dining/Family Room, Leisure Room, Media Room & Remote Double Garage

### **Inclusions**

- \* Fixed price site costs up to H1 soil
- \* Colourbond Roof
- \* Remote control double garage door
- \* Coastal façade as illustrated
- \* Exposed aggregate driveway and porch (50m2)
- \* European 900mm Freestanding Upright Cooker
- \* European 900mm Rangehood
- \* Overhead kitchen cupboards
- \* Freestanding Dishwasher
- \* Overhead Kitchen cupboards
- \* Soft-close Kitchen Cabinets
- \* Stone benchtops to Kitchen/Ensuite/Bathroom
- \* Daiken 12.5 Kw Fully Ducted reverse cycle A/C
- \* Ceiling Height 2590mm
- \* Flyscreens to all windows
- \* Ceiling fans to all bedrooms and Alfresco
- \* Ceramic tile flooring to main floor
- \* Carpet to all bedrooms and Media room
- \* Tiles to Alfresco
- \* Block out roller blinds to all windows