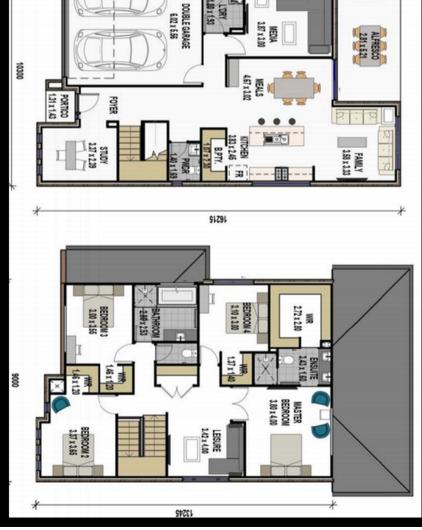

# Palladío Homes

The Allure 28 (coastal Facade)

4 Bedrooms, 2 Bathrooms, Open Plan Kitchen/Dining/Family Room, Leisure Room, Media Room & Remote Double Garage