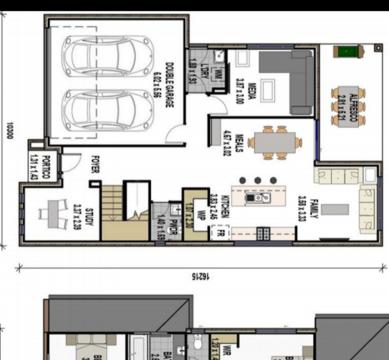

## Palladío Homes The Allure 30 (Metro Facade)

4 Bedrooms, 2 Bathrooms, Open Plan Kitchen/Dining/Family Room, Leisure Room, Media Room & Remote Double Garage

(Land Size 375m2)

House & Land Package: Lot 17 Goldmine Road, Ormeau (The Woods Estate) \$585,391.00