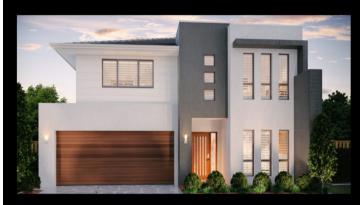

## Palladío Homes The Allure 30 (Metro Facade)

4 Bedrooms, 2 Bathrooms, Open Plan Kitchen/Dining/Family Room, Leisure Room, Media Room & Remote Double Garage

(Land Size 375m2)

House & Land Package: Lot 17 Goldmine Road, Ormeau (The Woods Estate) \$585,391.00

## Inclusions

- \* Fixed price site costs up to H1 soil
- \* Colourbond Roof
- \* Remote control double garage door
- \* Ultimo façade as illustrated
- \* Exposed aggregate driveway and porch (50m2)
- \* European 900mm Freestanding Upright Cooker
- \* European 900mm Rangehood
- \* Overhead kitchen cupboards
- \* Freestanding Dishwasher
- \* Overhead Kitchen cupboards
- \* Soft-close Kitchen Cabinets
- \* Stone benchtops to Kitchen/Ensuite/Bathroom
- \* Daiken 12.5 Kw Fully Ducted reverse cycle A/C
- \* Ceiling Height 2590mm
- \* Flyscreens to all windows
- \* Ceiling fans to all bedrooms and Alfresco
- \* Ceramic tile flooring to main floor
- \* Carpet to all bedrooms and Media room
- \* Tiles to Alfresco
- \* Block out roller blinds to all windows