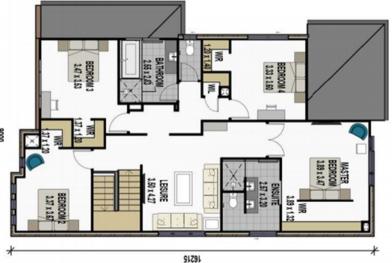

## Palladío Homes The Allure 30 (Metro Facade)

4 Bedrooms, 2 Bathrooms, Open Plan Kitchen/Dining/Family Room, Leisure Room, Media Room & Remote Double Garage

(Land Size 375m2)

House & Land Package: Lot 17 Goldmine Road, Ormeau (The Woods Estate) \$585,391.00