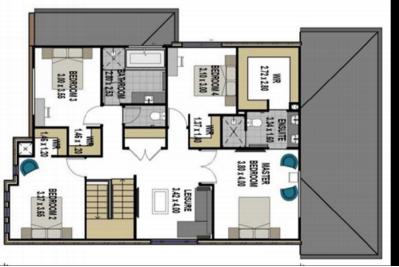

## Palladío Homes The Allure 28 G/F (Metro Facade)

4 Bedrooms, 2 Bathrooms, Open Plan Kitchen/Dining/Family Room, Leisure Room & Remote Double Garage House & Land Package: Lot 34 Wattle Court, Ormeau (The Woods Estate) \$560,288.00 (Land Size 350m2)

## Inclusions

- \* Fixed price site costs up to H1 soil
- \* Colourbond Roof
- \* Remote control double garage door
- \* Metro façade as illustrated
- \* Exposed aggregate driveway and porch (50m2)
- \* European 900mm Freestanding Upright Cooker
- \* European 900mm Rangehood
- \* Overhead kitchen cupboards
- \* Freestanding Dishwasher
- \* Overhead Kitchen cupboards
- \* Soft-close Kitchen Cabinets
- \* Stone benchtops to Kitchen/Ensuite/Bathroom
- \* Daiken 12.5 Kw Fully Ducted reverse cycle A/C
- \* Ceiling Height 2590mm
- \* Flyscreens to all windows
- \* Ceiling fans to all bedrooms and Alfresco
- \* Ceramic tile flooring to main floor
- \* Carpet to all bedrooms and Media room
- \* Tiles to Alfresco
- \* Block out roller blinds to all windows