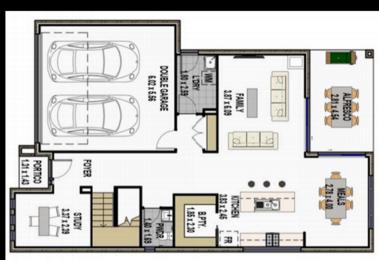

## Palladío Homes The Allure 28 G/F (Metro Facade)

4 Bedrooms, 2 Bathrooms, Open Plan Kitchen/Dining/Family Room, Leisure Room & Remote Double Garage House & Land Package: Lot 34 Wattle Court, Ormeau (The Woods Estate) \$560,288.00 (Land Size 350m2)

## Inclusions

- \* Fixed price site costs up to H1 soil
- \* Colourbond Roof
- \* Remote control double garage door
- \* Metro façade as illustrated
- \* Exposed aggregate driveway and porch (50m2)
- \* European 900mm Freestanding Upright Cooker
- \* European 900mm Rangehood
- \* Overhead kitchen cupboards
- \* Freestanding Dishwasher
- \* Overhead Kitchen cupboards
- \* Soft-close Kitchen Cabinets
- \* Stone benchtops to Kitchen/Ensuite/Bathroom
- \* Daiken 12.5 Kw Fully Ducted reverse cycle A/C
- \* Ceiling Height 2590mm
- \* Flyscreens to all windows
- \* Ceiling fans to all bedrooms and Alfresco
- \* Ceramic tile flooring to main floor
- \* Carpet to all bedrooms and Media room
- \* Tiles to Alfresco
- \* Block out roller blinds to all windows