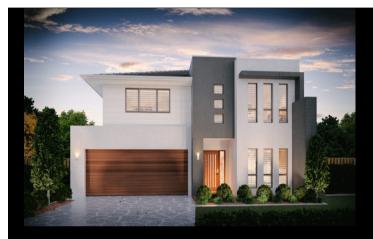

## Palladío Homes The Allure 28 G/F (Metro Facade)

4 Bedrooms, 2 Bathrooms, Open Plan Kitchen/Dining/Family Room, Leisure Room & Remote Double Garage House & Land Package: Lot 34 Wattle Court, Ormeau (The Woods Estate) \$560,288.00 (Land Size 350m2)

## Inclusions

- \* Fixed price site costs up to H1 soil
- \* Colourbond Roof
- \* Remote control double garage door
- \* Metro façade as illustrated
- \* Exposed aggregate driveway and porch (50m2)
- \* European 900mm Freestanding Upright Cooker
- \* European 900mm Rangehood
- \* Overhead kitchen cupboards
- \* Freestanding Dishwasher
- \* Overhead Kitchen cupboards
- \* Soft-close Kitchen Cabinets
- \* Stone benchtops to Kitchen/Ensuite/Bathroom
- \* Daiken 12.5 Kw Fully Ducted reverse cycle A/C
- \* Ceiling Height 2590mm
- \* Flyscreens to all windows
- \* Ceiling fans to all bedrooms and Alfresco
- \* Ceramic tile flooring to main floor
- \* Carpet to all bedrooms and Media room
- \* Tiles to Alfresco
- \* Block out roller blinds to all windows