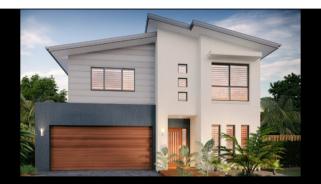

# Palladío Homes The Allure 28 (coastal Façade)

4 Bedrooms, 2 Bathrooms, Open Plan Kitchen/Dining/Family Room, Leisure Room, Media Room & Remote Double Garage House & Land Package: Lot 35 Wattle Court, Ormeau (The Woods Estate)

#### Inclusions

- \* Fixed price site costs up to H1 soil
- \* Colourbond Roof
- \* Remote control double garage door
- \* Coastal façade as illustrated
- \* Exposed aggregate driveway and porch (50m2)
- \* European 900mm Freestanding Upright Cooker
- \* European 900mm Rangehood
- \* Overhead kitchen cupboards
- \* Freestanding Dishwasher
- \* Overhead Kitchen cupboards
- \* Soft-close Kitchen Cabinets
- \* Stone benchtops to Kitchen/Ensuite/Bathroom
- \* Daiken 12.5 Kw Fully Ducted reverse cycle A/C
- \* Ceiling Height 2590mm
- \* Flyscreens to all windows
- \* Ceiling fans to all bedrooms and Alfresco
- \* Ceramic tile flooring to main floor
- \* Carpet to all bedrooms and Media room
- \* Tiles to Alfresco
- \* Block out roller blinds to all windows