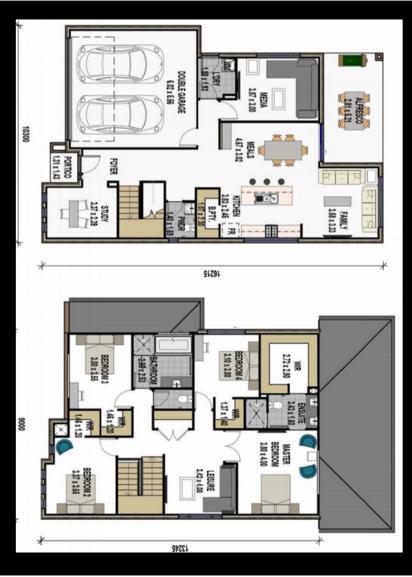

# Palladío Homes The Allure 28 (coastal Façade)

4 Bedrooms, 2 Bathrooms, Open Plan Kitchen/Dining/Family Room, Leisure Room, Media Room & Remote Double Garage House & Land Package: Lot 35 Wattle Court, Ormeau (The Woods Estate)

#### Inclusions

- \* Fixed price site costs up to H1 soil
- \* Colourbond Roof
- \* Remote control double garage door
- \* Coastal façade as illustrated
- \* Exposed aggregate driveway and porch (50m2)
- \* European 900mm Freestanding Upright Cooker
- \* European 900mm Rangehood
- \* Overhead kitchen cupboards
- \* Freestanding Dishwasher
- \* Overhead Kitchen cupboards
- \* Soft-close Kitchen Cabinets
- \* Stone benchtops to Kitchen/Ensuite/Bathroom
- \* Daiken 12.5 Kw Fully Ducted reverse cycle A/C
- \* Ceiling Height 2590mm
- \* Flyscreens to all windows
- \* Ceiling fans to all bedrooms and Alfresco
- \* Ceramic tile flooring to main floor
- \* Carpet to all bedrooms and Media room
- \* Tiles to Alfresco
- \* Block out roller blinds to all windows