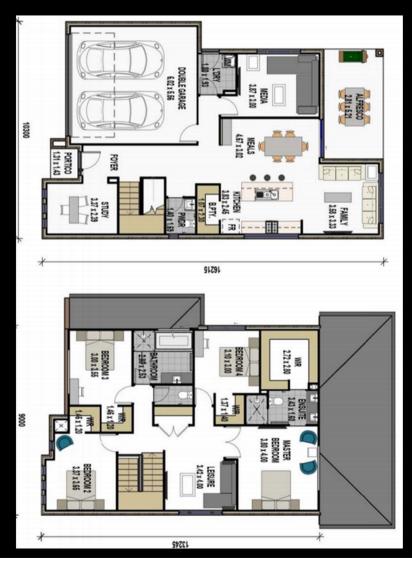

# Palladio Homes

The Allure 28 G/F (Metro Facade)

4 Bedrooms, 2 Bathrooms, Open Plan Kitchen/Dining/Family Room, Leisure Room, Media Room & Remote Double Garage House & Land Package: Lot 36 Paperbark Place, Ormeau (The Woods Estate)

### Inclusions

- \* Fixed price site costs up to H1 soil
- \* Colourbond Roof
- \* Remote control double garage door
- \* Ultimo façade as illustrated
- \* Exposed aggregate driveway and porch (50m2)
- \* European 900mm Freestanding Upright Cooker
- \* European 900mm Rangehood
- \* Overhead kitchen cupboards
- \* Freestanding Dishwasher
- \* Overhead Kitchen cupboards
- \* Soft-close Kitchen Cabinets
- \* Stone benchtops to Kitchen/Ensuite/Bathroom
- \* Daiken 12.5 Kw Fully Ducted reverse cycle A/C
- \* Ceiling Height 2590mm
- \* Flyscreens to all windows
- \* Ceiling fans to all bedrooms and Alfresco
- \* Ceramic tile flooring to main floor
- \* Carpet to all bedrooms and Media room
- \* Tiles to Alfresco
- \* Block out roller blinds to all windows