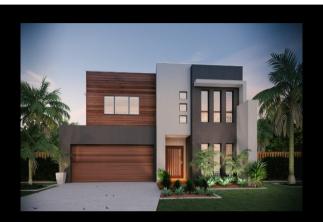

# Palladio Homes

The Allure 28 G/F (Metro Facade)

4 Bedrooms, 2 Bathrooms, Open Plan Kitchen/Dining/Family Room, Leisure Room, Media Room & Remote Double Garage House & Land Package: Lot 36 Paperbark Place, Ormeau (The Woods Estate)

### Inclusions

- \* Fixed price site costs up to H1 soil
- \* Colourbond Roof
- \* Remote control double garage door
- \* Ultimo façade as illustrated
- \* Exposed aggregate driveway and porch (50m2)
- \* European 900mm Freestanding Upright Cooker
- \* European 900mm Rangehood
- \* Overhead kitchen cupboards
- \* Freestanding Dishwasher
- \* Overhead Kitchen cupboards
- \* Soft-close Kitchen Cabinets
- \* Stone benchtops to Kitchen/Ensuite/Bathroom
- \* Daiken 12.5 Kw Fully Ducted reverse cycle A/C
- \* Ceiling Height 2590mm
- \* Flyscreens to all windows
- \* Ceiling fans to all bedrooms and Alfresco
- \* Ceramic tile flooring to main floor
- \* Carpet to all bedrooms and Media room
- \* Tiles to Alfresco
- \* Block out roller blinds to all windows