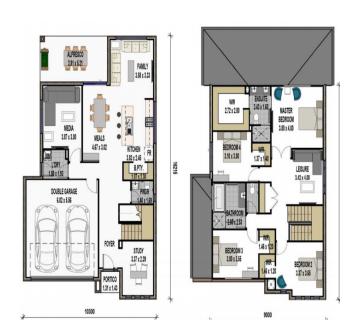

## Palladío Homes

LOT 16 Goldmine Road, Ormeau

HOUSE & LAND PACKAGE Turn Key -

\$563,907.00

4 Bed, 2 Bath, PDR, Kitchen/Dining/Family Room, Media Room, Leisure Room & Double Garage