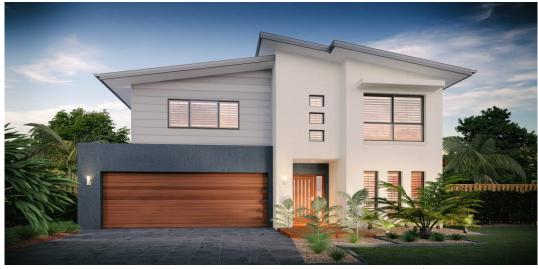

## Palladío Homes

LOT 16 Goldmine Road, Ormeau

HOUSE & LAND PACKAGE Turn Key -

\$563,907.00

4 Bed, 2 Bath, PDR, Kitchen/Dining/Family Room, Media Room, Leisure Room & Double Garage

## **Inclusions**

- \* Fixed price site costs up to H1 soil
- \* Colourbond Roof
- \* Remote control double garage door
- \* Coastal façade as illustrated
- \* Exposed aggregate driveway and porch (50m2)
- \* European 900mm Freestanding Upright Cooker
- \* European 900mm Rangehood
- \* Overhead kitchen cupboards
- \* Freestanding Dishwasher
- \* Soft-close Kitchen Cabinets
- \* Stone benchtops to Kitchen/Ensuite/Bathroom
- \* Daiken 12.5 Kw Fully Ducted reverse cycle A/C
- \* Ceiling Height 2590mm
- \* Flyscreens to all windows
- \* Ceiling fans to all bedrooms and Alfresco
- \* Ceramic tile flooring to main floor
- \* Carpet to all bedrooms and Media room
- \* Tiles to Alfresco
- \* Block out roller blinds to all windows