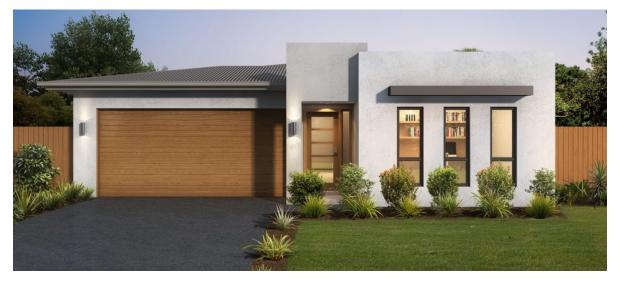

### At Palladío Homes

Quality Comes Standard

Experience the Palladio difference

4 Bed, 2 Bath, Kitchen/Dining/Family Room, Media Room & Double Garage

#### **Inclusions**

- \* Fixed price site costs up to H1 soil
- \* Colourbond Roof
- \* Remote control double garage door
- \* Metro façade as illustrated
- \* Exposed aggregate driveway and porch (50m2)
- \* European 900mm Freestanding Upright Cooker
- \* European 900mm Rangehood
- \* Overhead kitchen cupboards
- \* Freestanding Dishwasher
- \* Soft-close Kitchen Cabinets
- \* Stone benchtops to Kitchen/Ensuite/Bathroom
- \* Daiken 12.5 Kw Fully Ducted reverse cycle A/C
- \* Ceiling Height 2590mm
- \* Flyscreens to all windows
- \* Ceiling fans to all bedrooms and Alfresco
- \* Ceramic tile flooring to main floor
- \* Carpet to all bedrooms and Media room
- \* Tiles to Alfresco
- \* Block out roller blinds to all windows