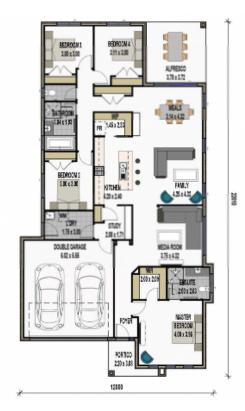

### At Palladío Homes

Quality Comes Standard

Experience the Palladio difference

4 Bed, 2 Bath, Kitchen/Dining/Family Room, Media Room & Double Garage

#### **Inclusions**

- \* Fixed price site costs up to H1 soil
- \* Colourbond Roof
- \* Remote control double garage door
- \* Metro façade as illustrated
- \* Exposed aggregate driveway and porch (50m2)
- \* European 900mm Freestanding Upright Cooker
- \* European 900mm Rangehood
- \* Overhead kitchen cupboards
- \* Freestanding Dishwasher
- \* Soft-close Kitchen Cabinets
- \* Stone benchtops to Kitchen/Ensuite/Bathroom
- \* Daiken 12.5 Kw Fully Ducted reverse cycle A/C
- \* Ceiling Height 2590mm
- \* Flyscreens to all windows
- \* Ceiling fans to all bedrooms and Alfresco
- \* Ceramic tile flooring to main floor
- \* Carpet to all bedrooms and Media room
- \* Tiles to Alfresco
- \* Block out roller blinds to all windows