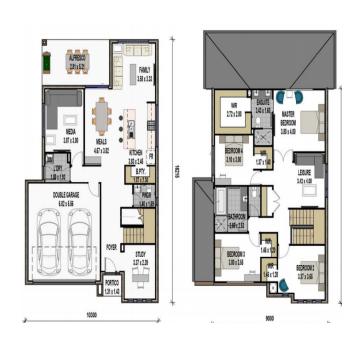

## Palladío Homes

LOT 36 Paperbark Place, Ormeau

HOUSE & LAND PACKAGE Turn Key -

\$560,077.00

4 Bed, 2 Bath, PDR, Kitchen/Dining/Family Room, Media Room, Leisure Room & Double Garage