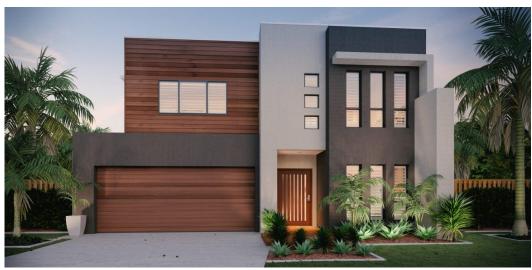

## Palladío Homes

LOT 36 Paperbark Place, Ormeau

HOUSE & LAND PACKAGE Turn Key -

\$560,077.00

4 Bed, 2 Bath, PDR, Kitchen/Dining/Family Room, Media Room, Leisure Room & Double Garage

## **Inclusions**

- \* Fixed price site costs up to H1 soil
- \* Colourbond Roof
- \* Remote control double garage door
- \* Ultimo façade as illustrated
- \* Exposed aggregate driveway and porch (50m2)
- \* European 900mm Freestanding Upright Cooker
- \* European 900mm Rangehood
- \* Overhead kitchen cupboards
- \* Freestanding Dishwasher
- \* Soft-close Kitchen Cabinets
- \* Stone benchtops to Kitchen/Ensuite/Bathroom
- \* Daiken 12.5 Kw Fully Ducted reverse cycle A/C
- \* Ceiling Height 2590mm
- \* Flyscreens to all windows
- \* Ceiling fans to all bedrooms and Alfresco
- \* Ceramic tile flooring to main floor
- \* Carpet to all bedrooms and Media room
- \* Tiles to Alfresco
- \* Block out roller blinds to all windows