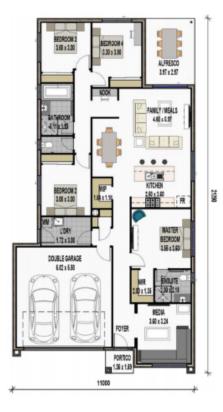

## HOUSE & LAND PACKAGE Turn Key - \$485,947

At Palladío Homes Quality Comes Standard

Experience the Palladio difference

4 Bed, 2 Bath, Kitchen/Dining/Family Room, Study Nook, Media Room & Double Garage

## **Inclusions**

- \* Fixed price site costs up to H1 soil
- \* Colourbond Roof
- \* Remote control double garage door
- \* Vogue façade as illustrated
- \* Exposed aggregate driveway and porch (50m2)
- \* European 900mm Freestanding Upright Cooker
- \* European 900mm Rangehood
- \* Overhead kitchen cupboards
- \* Freestanding Dishwasher
- \* Soft-close Kitchen Cabinets
- \* Stone benchtops to Kitchen/Ensuite/Bathroom
- \* Daiken 12.5 Kw Fully Ducted reverse cycle A/C
- \* Ceiling Height 2590mm
- \* Flyscreens to all windows
- \* Ceiling fans to all bedrooms and Alfresco
- \* Ceramic tile flooring to main floor
- \* Carpet to all bedrooms and Media room
- \* Tiles to Alfresco
- \* Block out roller blinds to all windows