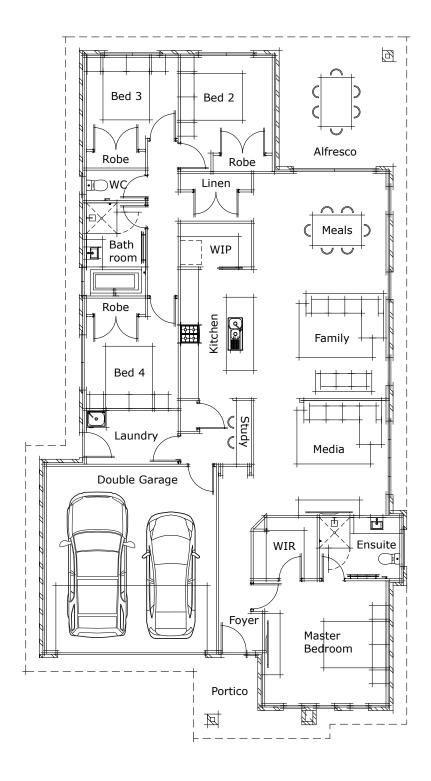

## Palladío Homes

LOT 271 Fairbourne Terrace, Pimpama House size – 224 m2 Lot size – 375 m2

\$ 495,489 House & Land

4 Bed, 2 Bath, Kitchen/Dining/Family Room, Media Room & Double Garage

## <u>Inclusions</u>

- Fixed price site costs up to H1 soil
- Colourbond Roof
- Remote control double garage door
- Metro façade as illustrated
- Exposed aggregate driveway and porch (50m2)
- European 900mm Freestanding Upright Cooker
- European 900mm Rangehood
- Overhead kitchen cupboards
- Freestanding Dishwasher
- Soft-close Kitchen Cabinets
- Stone benchtops to Kitchen/Ensuite/Bathroom
- Daiken 12.5 Kw Fully Ducted reverse cycle A/C
- Ceiling Height 2590mm
- Flyscreens to all windows
- Ceiling fans to all bedrooms and Alfresco
- Ceramic tile flooring to main floor
- Carpet to all bedrooms and Media room
- Tiles to Alfresco
- Block out roller blinds to all windows