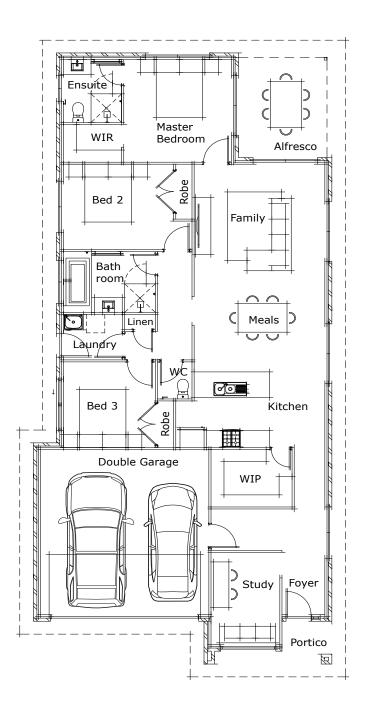

## Palladío Homes

LOT 305 Chisolm Way, Pimpama House size – 190 m2 Lot size – 360 m2

**\$ 477,228** House & Land

3 Bed, 2 Bath, Kitchen/Dining/Family Room, Study & Double Garage