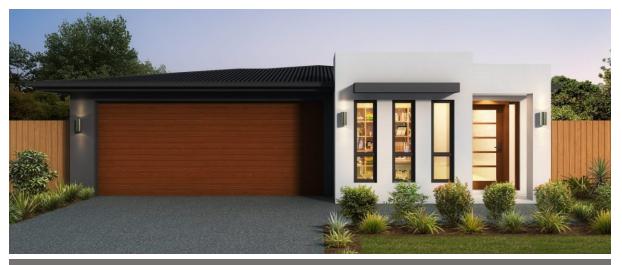

## Palladío Homes

LOT 305 Chisolm Way, Pimpama House size – 190 m2 Lot size – 360 m2

**\$ 477,228** House & Land

3 Bed, 2 Bath, Kitchen/Dining/Family Room, Study & Double Garage

## **Inclusions**

- Fixed price site costs up to H1 soil
- Colourbond Roof
- Remote control double garage door
- Metro façade as illustrated
- Exposed aggregate driveway and porch (50m2)
- European 900mm Freestanding Upright Cooker
- European 900mm Rangehood
- Overhead kitchen cupboards
- Freestanding Dishwasher
- Soft-close Kitchen Cabinets
- Stone benchtops to Kitchen/Ensuite/Bathroom
- Daiken 12.5 Kw Fully Ducted reverse cycle A/C
- Ceiling Height 2590mm
- Flyscreens to all windows
- Ceiling fans to all bedrooms and Alfresco
- Ceramic tile flooring to main floor
- Carpet to all bedrooms and Media room
- Tiles to Alfresco
- Block out roller blinds to all windows