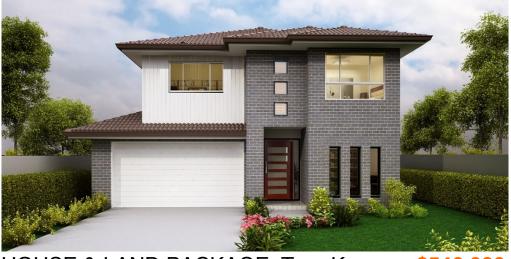

## Palladío Homes

LOT 35 Wattle Court, Ormeau

HOUSE & LAND PACKAGE Turn Key - \$546,930

## At Palladío Homes

Quality Comes Standard

Experience the Palladio difference

4 Bed, 2 Bath, PDR, Kitchen/Dining/Family Room, Media Room, Leisure Room & Double Garage

## **Inclusions**

- \* Fixed price site costs up to H1 soil
- \* Colourbond Roof
- \* Remote control double garage door
- \* Vogue façade as illustrated
- \* Exposed aggregate driveway and porch (50m2)
- \* European 900mm Freestanding Upright Cooker
- \* European 900mm Rangehood
- \* Overhead kitchen cupboards
- \* Freestanding Dishwasher
- \* Soft-close Kitchen Cabinets
- \* Stone benchtops to Kitchen/Ensuite/Bathroom
- \* Daiken 12.5 Kw Fully Ducted reverse cycle A/C
- \* Ceiling Height 2590mm
- \* Flyscreens to all windows
- \* Ceiling fans to all bedrooms and Alfresco
- \* Ceramic tile flooring to main floor
- \* Carpet to all bedrooms and Media room
- \* Tiles to Alfresco
- \* Block out roller blinds to all windows