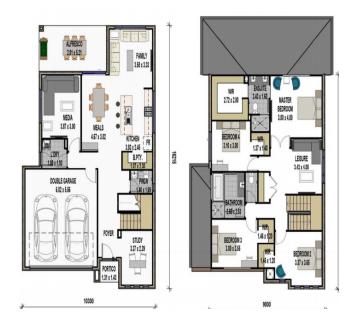

## At Palladío Homes

Quality Comes Standard

Experience the Palladio difference

4 Bed, 2 Bath, PDR, Kitchen/Dining/Family Room, Media Room, Leisure Room & Double Garage