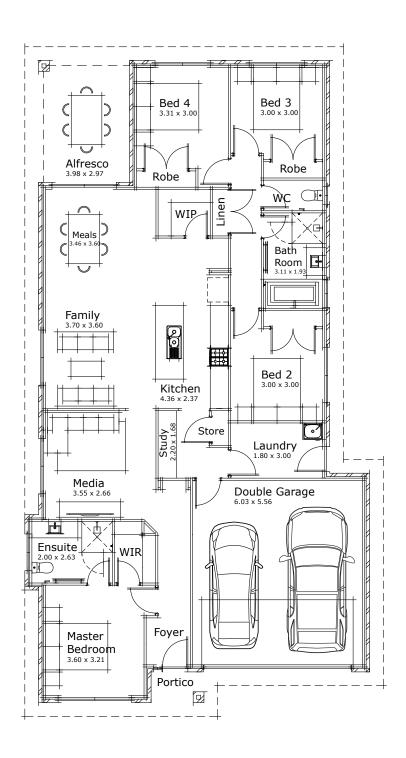

## Palladío Homes

LOT 14 Paperbark Place, Ormeau House size – 204 m2 Lot size – 375 m2

\$ 482,671

House & Land

4 Bed, 2 Bath, Kitchen/Dining/Family Room, WIP, Study Nook, Media Room & Double Garage

## <u>Inclusions</u>

The Como 22

- Fixed price site costs up to H1 soil
- Colourbond Roof
- Remote control double garage door
- Metro façade as illustrated
- Exposed aggregate driveway and porch (45m2)
- European 900mm Freestanding Upright Cooker
- European 900mm Rangehood
- Overhead kitchen cupboards
- Freestanding Dishwasher
- Soft-close Kitchen Cabinets
- Stone benchtops to Kitchen/Ensuite/Bathroom
- Daiken 12.5 Kw Fully Ducted reverse cycle A/C
- Ceiling Height 2590mm
- Flyscreens to all windows
- Ceiling fans to all bedrooms and Alfresco
- Ceramic tile flooring to main floor
- Carpet to all bedrooms and Media room
- Tiles to Alfresco
- Block out roller blinds to all windows

## The Como 22

Quality Comes Standard