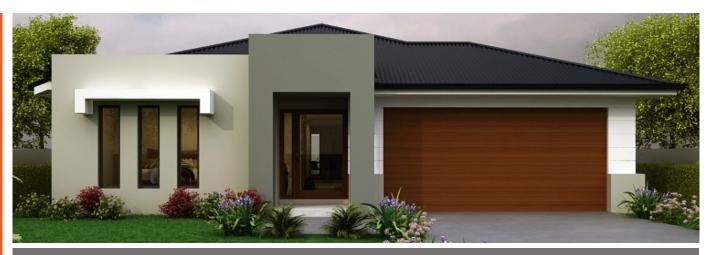

## Palladío Homes

LOT 14 Paperbark Place, Ormeau House size – 204 m2 Lot size – 375 m2

\$ 482,671

House & Land

4 Bed, 2 Bath, Kitchen/Dining/Family Room, WIP, Study Nook, Media Room & Double Garage

## <u>Inclusions</u>

The Como 22

- Fixed price site costs up to H1 soil
- Colourbond Roof
- Remote control double garage door
- Metro façade as illustrated
- Exposed aggregate driveway and porch (45m2)
- European 900mm Freestanding Upright Cooker
- European 900mm Rangehood
- Overhead kitchen cupboards
- Freestanding Dishwasher
- Soft-close Kitchen Cabinets
- Stone benchtops to Kitchen/Ensuite/Bathroom
- Daiken 12.5 Kw Fully Ducted reverse cycle A/C
- Ceiling Height 2590mm
- Flyscreens to all windows
- Ceiling fans to all bedrooms and Alfresco
- Ceramic tile flooring to main floor
- Carpet to all bedrooms and Media room
- Tiles to Alfresco
- Block out roller blinds to all windows

## The Como 22

Quality Comes Standard