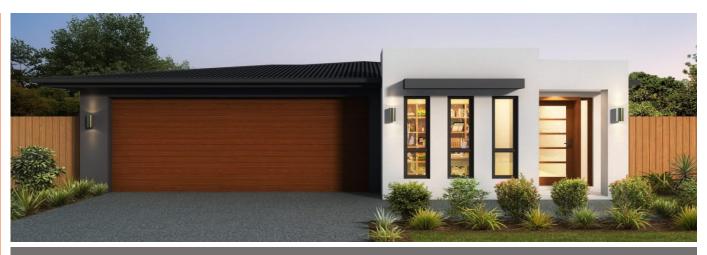

## Palladío Homes

LOT 18 Paperbark Place, Ormeau House size – 190 m2 Lot size – 375 m2

\$ 459,389

House & Land

3 Bed, 2 Bath, Kitchen/Dining/Family Room, Study & Double Garage

## Inclusions

The Serenity

- Fixed price site costs up to H1 soil
- Colourbond Roof
- Remote control double garage door
- Metro façade as illustrated
- Exposed aggregate driveway and porch (45m2)
- European 900mm Freestanding Upright Cooker
- European 900mm Rangehood
- Overhead kitchen cupboards
- Freestanding Dishwasher
- Soft-close Kitchen Cabinets
- Stone benchtops to Kitchen/Ensuite/Bathroom
- Daiken 12.5 Kw Fully Ducted reverse cycle A/C
- Ceiling Height 2590mm
- Flyscreens to all windows
- Ceiling fans to all bedrooms and Alfresco
- Ceramic tile flooring to main floor
- Carpet to all bedrooms and Media room
- Tiles to Alfresco
- Block out roller blinds to all windows

## The Serenity

Quality Comes Standard