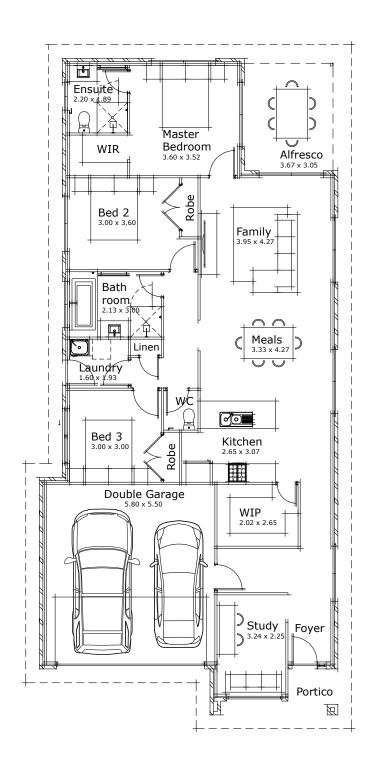

## Palladío Homes

LOT 18 Paperbark Place, Ormeau House size – 190 m2 Lot size – 375 m2

\$ 459,389

House & Land

3 Bed, 2 Bath, Kitchen/Dining/Family Room, Study & Double Garage