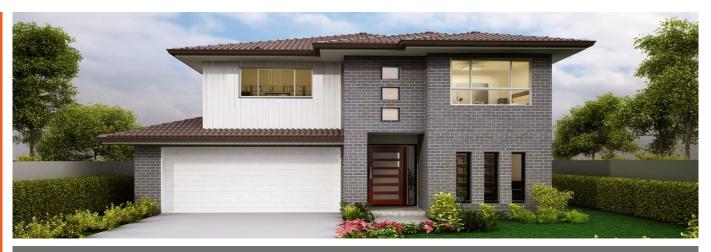

## Palladío Homes

LOT 35 Wattle Court, Ormeau House size – 261 m2 Lot size – 350 m2

\$ 536,458

House & Land

4 Bed, 2 Bath, PWDR, Kitchen/Dining/Family Room, Media Room, Leisure Room, Study & Double Garage

## <u>Inclusions</u>

The Allure 28

- Fixed price site costs up to H1 soil
- Colourbond Roof
- Remote control double garage door
- Vogue façade as illustrated
- Exposed aggregate driveway and porch (45m2)
- European 900mm Freestanding Upright Cooker
- European 900mm Rangehood
- Overhead kitchen cupboards
- Freestanding Dishwasher
- Soft-close Kitchen Cabinets
- Stone benchtops to Kitchen/Ensuite/Bathroom
- Daiken 12.5 Kw Fully Ducted reverse cycle A/C
- Ceiling Height 2590mm
- Flyscreens to all windows
- Ceiling fans to all bedrooms and Alfresco
- Ceramic tile flooring to main floor
- Carpet to all bedrooms and Media room
- Tiles to Alfresco
- Block out roller blinds to all windows

## The Allure 28

Quality Comes Standard