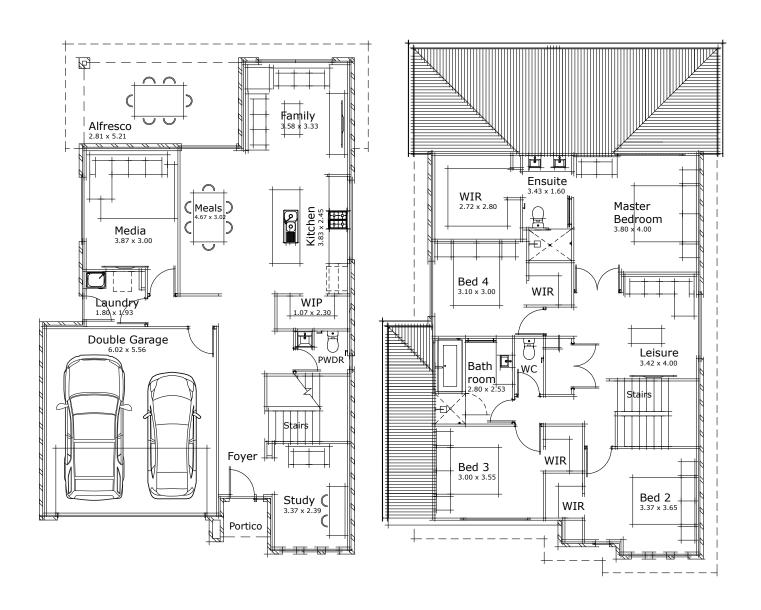

## Palladío Homes

LOT 35 Wattle Court, Ormeau House size – 261 m2 Lot size – 350 m2

\$ 536,458

House & Land

4 Bed, 2 Bath, PWDR, Kitchen/Dining/Family Room, Media Room, Leisure Room, Study & Double Garage

## <u>Inclusions</u>

The Allure 28

- Fixed price site costs up to H1 soil
- Colourbond Roof
- Remote control double garage door
- Vogue façade as illustrated
- Exposed aggregate driveway and porch (45m2)
- European 900mm Freestanding Upright Cooker
- European 900mm Rangehood
- Overhead kitchen cupboards
- Freestanding Dishwasher
- Soft-close Kitchen Cabinets
- Stone benchtops to Kitchen/Ensuite/Bathroom
- Daiken 12.5 Kw Fully Ducted reverse cycle A/C
- Ceiling Height 2590mm
- Flyscreens to all windows
- Ceiling fans to all bedrooms and Alfresco
- Ceramic tile flooring to main floor
- Carpet to all bedrooms and Media room
- Tiles to Alfresco
- Block out roller blinds to all windows