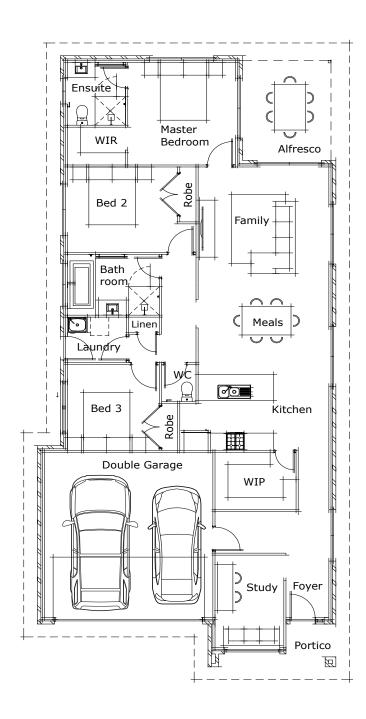

## Palladío Homes

LOT 10 Seaford St, Pimpama House size – 190 m2 Lot size – 360 m2

\$ 515,508

House & Land

3 Bed, 2 Bath, Kitchen/Dining/Family Room, Study & Double Garage