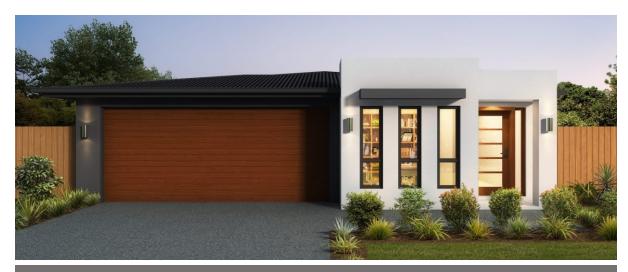

## Palladío Homes

LOT 10 Seaford St, Pimpama House size – 190 m2 Lot size – 360 m2

\$ 515,508

House & Land

3 Bed, 2 Bath, Kitchen/Dining/Family Room, Study & Double Garage

## Inclusions

- Fixed price site costs up to H1 soil
- Colourbond Roof
- Remote control double garage door
- Metro façade as illustrated
- Daiken 10 Kw Fully Ducted reverse cycle A/C FREE
- European 900mm Freestanding Upright Cooker
- European 900mm Rangehood
- Overhead kitchen cupboards
- Freestanding Dishwasher
- Soft-close Kitchen Cabinets
- Stone benchtops to Kitchen/Ensuite/Bathroom
- Ceramic tile flooring to main floor
- Carpet to all bedrooms and Study
- Tiles to Alfresco
- Letterbox, Clothesline & TV Areial
- Exposed aggregate driveway and porch (46m2)