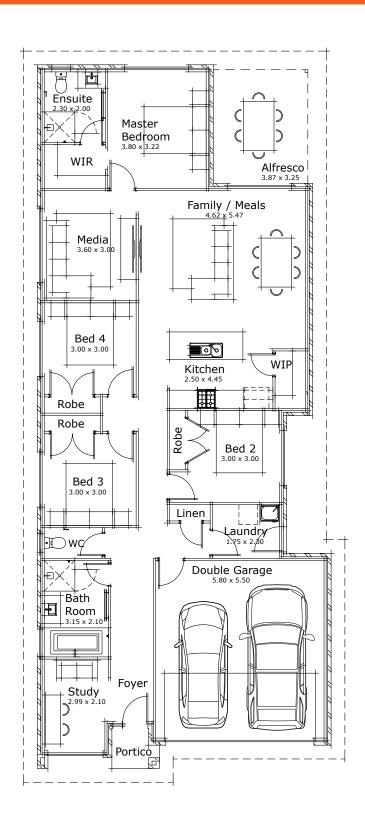

## Palladío Homes

LOT 8 McCreadie Road, Ormeau Hills House size – 202 m2 Lot size – 375 m2

\$ 503,632

House & Land

4 Bed, 2 Bath, Kitchen/Dining/Family Room, Study & Double Garage