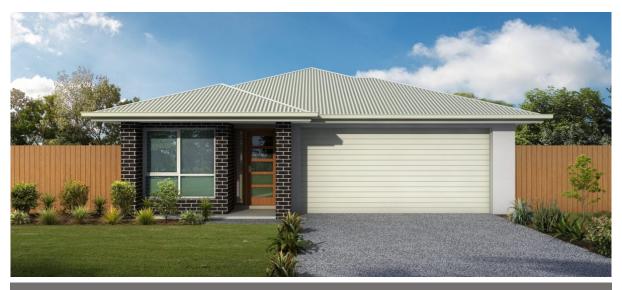

## Palladío Homes

LOT 8 McCreadie Road, Ormeau Hills House size – 202 m2 Lot size – 375 m2

\$ 503,632

House & Land

4 Bed, 2 Bath, Kitchen/Dining/Family Room, Study & Double Garage

## Inclusions

- Fixed price site costs up to H1 soil
- Colourbond Roof
- Remote control double garage door
- Voque facade as illustrated
- Daiken 10 Kw Ducted reverse cycle A/C
- European 900mm Freestanding Upright Cooker
- European 900mm Rangehood
- Overhead kitchen cupboards
- Freestanding Dishwasher
- Soft-close Kitchen Cabinets
- Stone benchtops to Kitchen/Ensuite/Bathroom
- Ceiling Height 2440mm
- Ceramic tile flooring to main floor
- Carpet to all bedrooms and Media room
- Bushfire BAL 12.5 Upgrade
- Acoustic Category 1 Upgrade
- Tiles to Alfresco
- Letterbox, clothesline & TV aerial
- Exposed aggregate driveway and Portico (46m2)